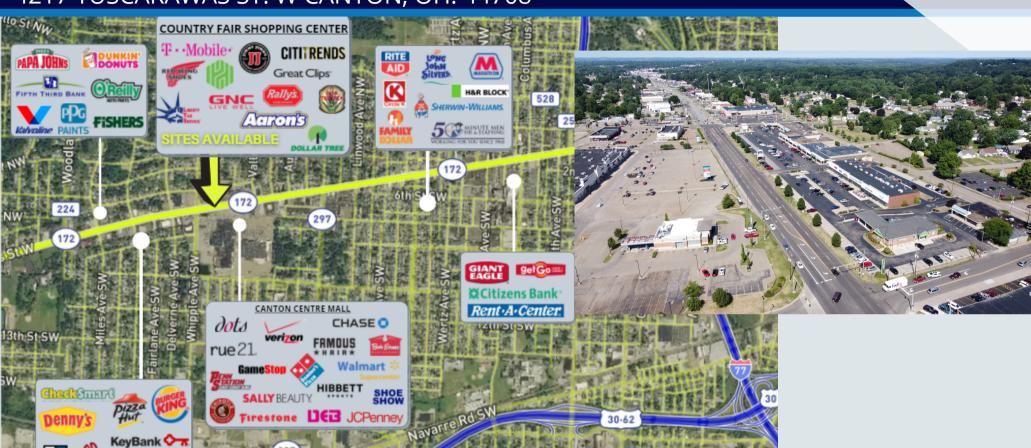

# COUNTRY FAIR SHOPPING CENTER

4217 TUSCARAWAS ST. W CANTON, OH. 44708

### **PROPERTY OVERVIEW**

- Neighborhood shopping center located across from Super Walmart, & Canton Centre.
- Located at the high traffic intersection of Tuscarawas & Whipple Rd.
- Traffic Counts -22,860 VPD.
- Up to 7,500 SF of retail available for lease.
- Close proximity to I-77; 3 miles south of the Pro Football Hall of Fame and 5 miles south of Belden Village.