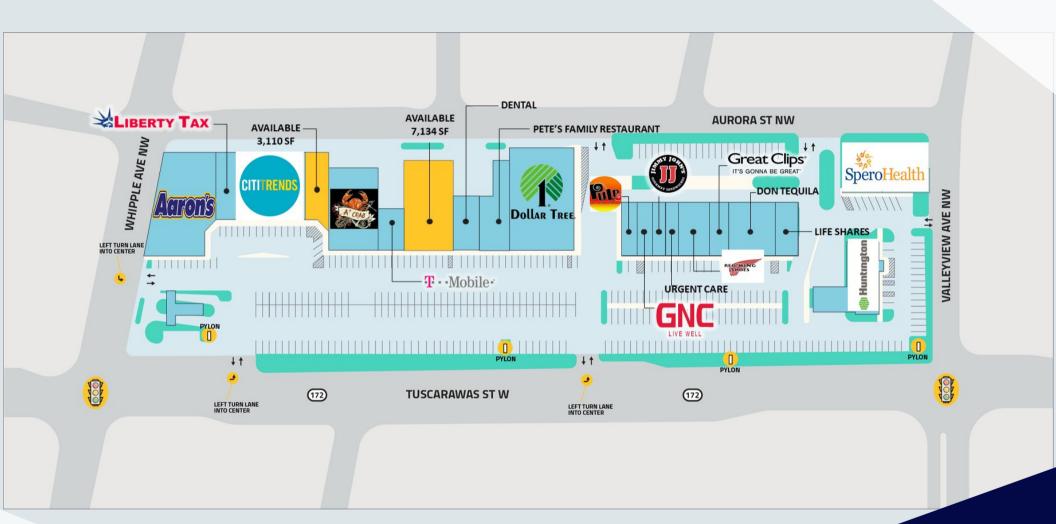

# COUNTRY FAIR SHOPPING CENTER

4217 TUSCARAWAS ST. W CANTON, OH. 44708

### **PROPERTY OVERVIEW**

- Neighborhood shopping center located across from Super Walmart, & Canton Centre.
- Located at the high traffic intersection of Tuscarawas & Whipple Rd.
- Traffic Counts -22,860 VPD.
- Up to 7,500 SF of retail available for lease.
- Close proximity to I-77; 3 miles south of the Pro Football Hall of Fame and 5 miles south of Belden Village.