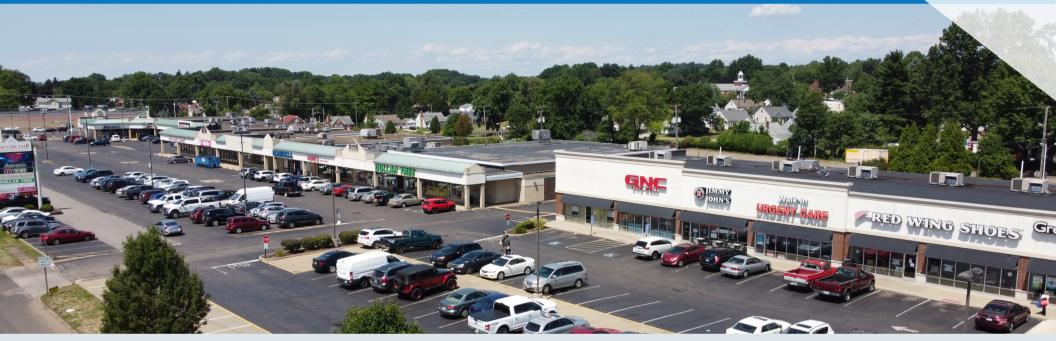

# COUNTRY FAIR SHOPPING CENTER

4217 TUSCARAWAS ST. W CANTON, OH. 44708

### **PROPERTY OVERVIEW**

- Neighborhood shopping center located across from Super Walmart, & Canton Centre.
- Located at the high traffic intersection of Tuscarawas & Whipple Rd.
- Traffic Counts -22,860 VPD.
- Up to 7,500 SF of retail available for lease.
- Close proximity to I-77; 3 miles south of the Pro Football Hall of Fame and 5 miles south of Belden Village.